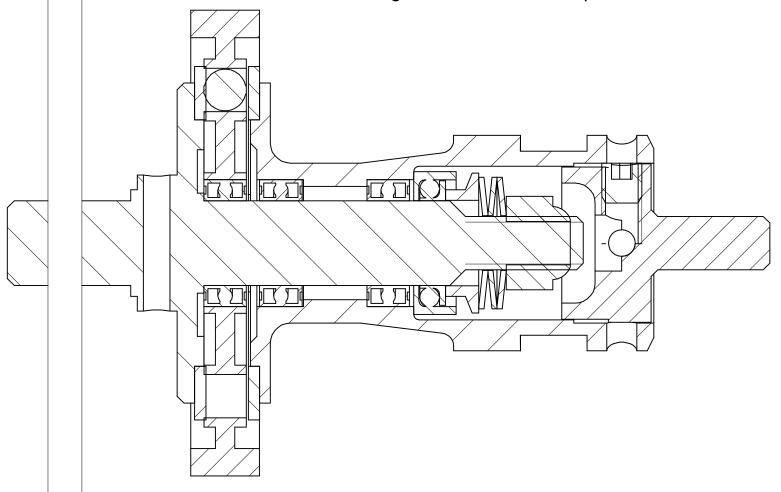

## NOTE:

 $\frac{3}{3}$ 

*Please, be aware* that bearings in FX0043B are rather tight in their site. *It might take some eff*ort to put them in and take them out

## NOTE:

Please, be aware that bearings in FX0043B are rather tight in their site. It might take some effort to put them in and take them out

**SEZIONE A-A** 

FENIX F1 - MKZ SPHERE DIFF