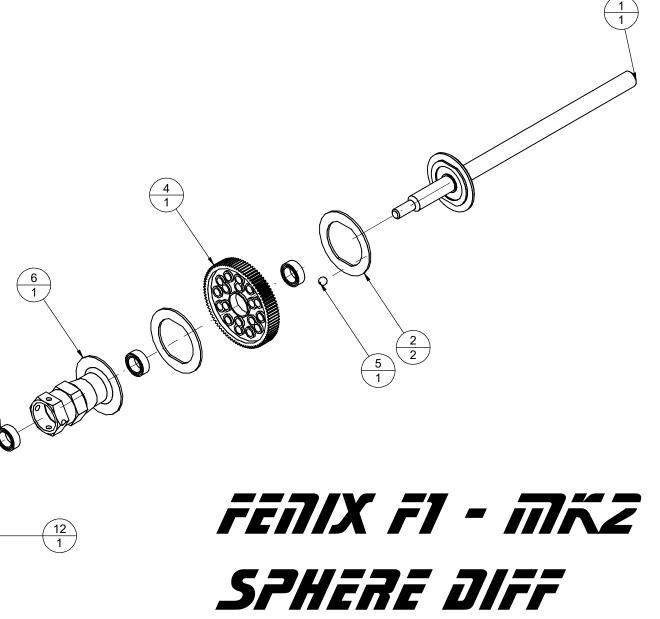

| Pos | CPN                | Description                  | QTY |
|-----|--------------------|------------------------------|-----|
| 1   | FD1-M4<br>Titanium | Titanium axle                | 1   |
| 2   | F1-007S            | Diff plates                  | 2   |
| 3   | DGD023             | Bearing 1/4 x 3/8 x 1/8      | 3   |
| 4   | K146               | Spur Gear                    | 1   |
| 5   | FX0043-C           | Ceramic Sphere               | 1   |
| 6   | FD2                | Diff external bell           | 1   |
| 7   | FX0043-A           | Fenix Thrust Bearing         | 1   |
| 8   | T2-F1-Mk2          | Spring holder F1 Mk2         | 1   |
| 9   | FX0043-F           | Belleville Springs - 5 pcs   | 1   |
| 10  | HW006              | M4 standard Nylok - lock nut | 1   |
| 11  | DGD013             | F1 diff cup                  | 1   |
| 12  | HW01X              | Grub screw M3*3              | 1   |
| 13  | DGD021             | Maintenance Kit              | 1   |